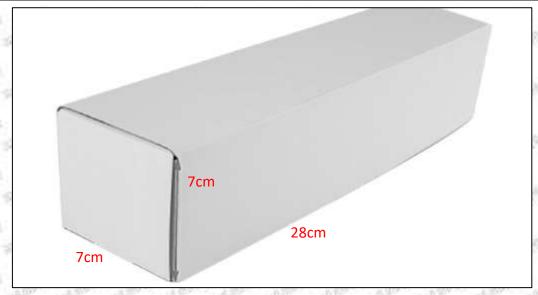

#### 1.5.0445110417 Injector's Specifications and Dimensions

**Injector Size:** 21.5cm\*4 cm \*4 cm = 344cm³ (L\*W\*H=V)

Injector Net Weight: 0.55kg

Gross Weight: 0.6kg

**Injector Quality:** China Made Brand New **Package Size:** 28cm\*7 cm \*7 cm = 1372 cm<sup>3</sup> **Injector Type:** Diesel Common Rail Injector

### (2) Injector Box Size

Mob/WhatsApp: +86 13410541523 Tel: +8675523215133

Email: ruby@shumatt.com Website: www.shumatt.com

| No. | Name         | Injector Package Size (cm) |
|-----|--------------|----------------------------|
| 1   | Injector Box | 28*7*7                     |