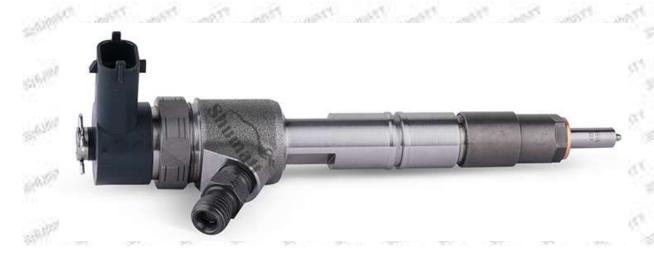

# 0445110417 Injector CRI2-14 Technical File

SKU1: G1W20445110417

## 1.1. 0445110417 Injector's Basic Information

| SIMPLE | Title | 50,000 | China made new high quality diesel injector 0445110417 fuel injector CRI2-14 |
|--------|-------|--------|------------------------------------------------------------------------------|
| A.Yof  | SKU1  | 1      | G1W20445110417                                                               |