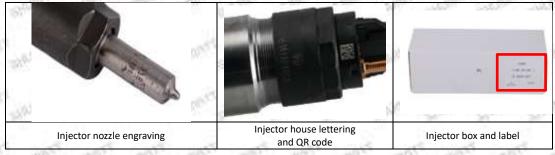

#### 1.7. 0445110417 Injector's Customized Service

(1) Injector's Customized Service: Meet the customized needs of OEM manufacturers for shell lettering, logo engraving, injector internal packaging, injector external packaging and labels customized, etc.

#### (2) Injector's Customized Service Requirements:

The purchased of customized injector are not less than 10 pieces.

Customized injector packages no less than 1000 pieces.

Customized products involve the need of specify logo, the OEM manufacturer needs to provide trademark authorization and the sample of logo image file.